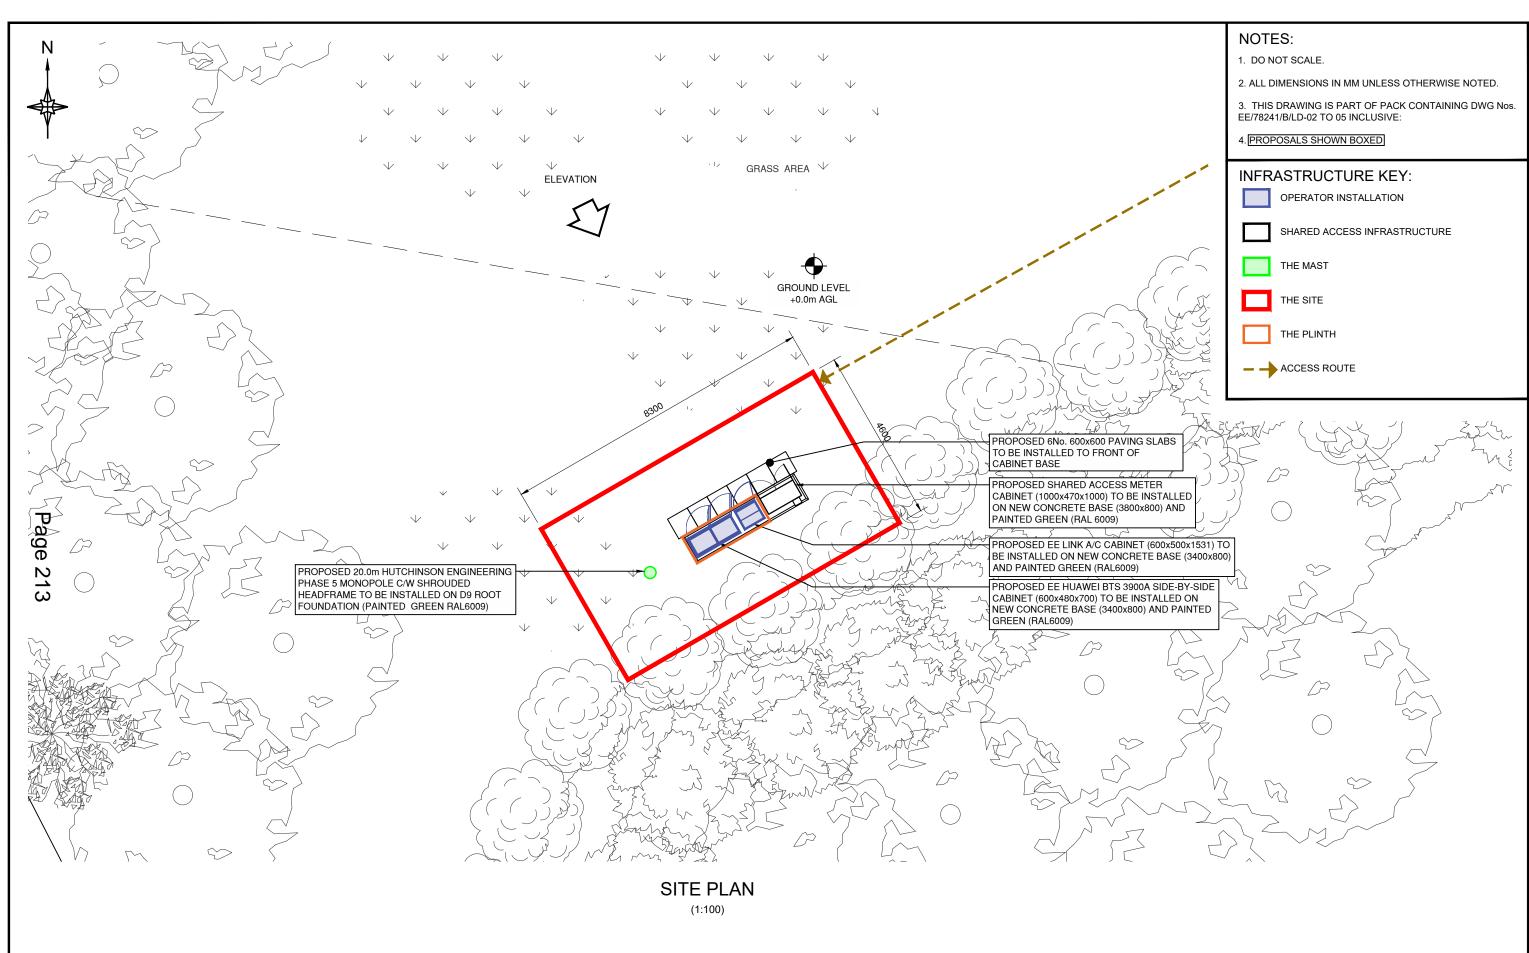

- 2. ALL DIMENSIONS IN MM UNLESS OTHERWISE NOTED.

3. THIS DRAWING IS PART OF PACK CONTAINING DWG Nos. EE/78241/B/LD-01 TO 05 INCLUSIVE:

SITE NGR E: 522570 N: 167308

••••

1000

••••

LOCATION (refer

| UK OFFICE, NAVIGATION HOUSE<br>THE SHIPYARD, BATH ROAD |               |               |            |               |         |                |                  |                |      |                      |          |                      | <sup>SITE №.</sup> 78241 | NAME SIR JOSEPH HOOD MEMORIAL PLAYING FIELDS |   |
|--------------------------------------------------------|---------------|---------------|------------|---------------|---------|----------------|------------------|----------------|------|----------------------|----------|----------------------|--------------------------|----------------------------------------------|---|
| LYMINGTON,HAMPSHIRE<br>SO41 3YJ                        |               |               |            |               |         |                |                  |                |      |                      |          |                      |                          |                                              |   |
| PHONE: 0044 1590 670025<br>FAX: 0044 1590 675698       |               |               |            |               |         |                |                  |                |      |                      |          |                      | ADDRESS<br>MARINA AVEN   | NUE                                          |   |
|                                                        |               |               |            | LEGAL AMEND   |         |                |                  |                | LN   | 19.06.19<br>07.06.19 | MH<br>MH | 19.06.19<br>19.06.19 |                          |                                              |   |
| shared access                                          | $\mathcal{M}$ | ISS. J        |            | ISSUED FOR PL | LANNING | DESCRIPTION    | 1                |                | REVD | DATE                 | APPD     |                      | LONDON                   |                                              |   |
| Isi lai eu access                                      |               | DRAWN<br>DATE | LN<br>07.0 |               |         | MH<br>19.06.19 | APPROVED<br>DATE | MH<br>19.06.19 | SCAL | .E: AS               | SHOWN    |                      | CODE KT3 6NE             | No. DRAWING EE/78241/B/LD-02                 | B |