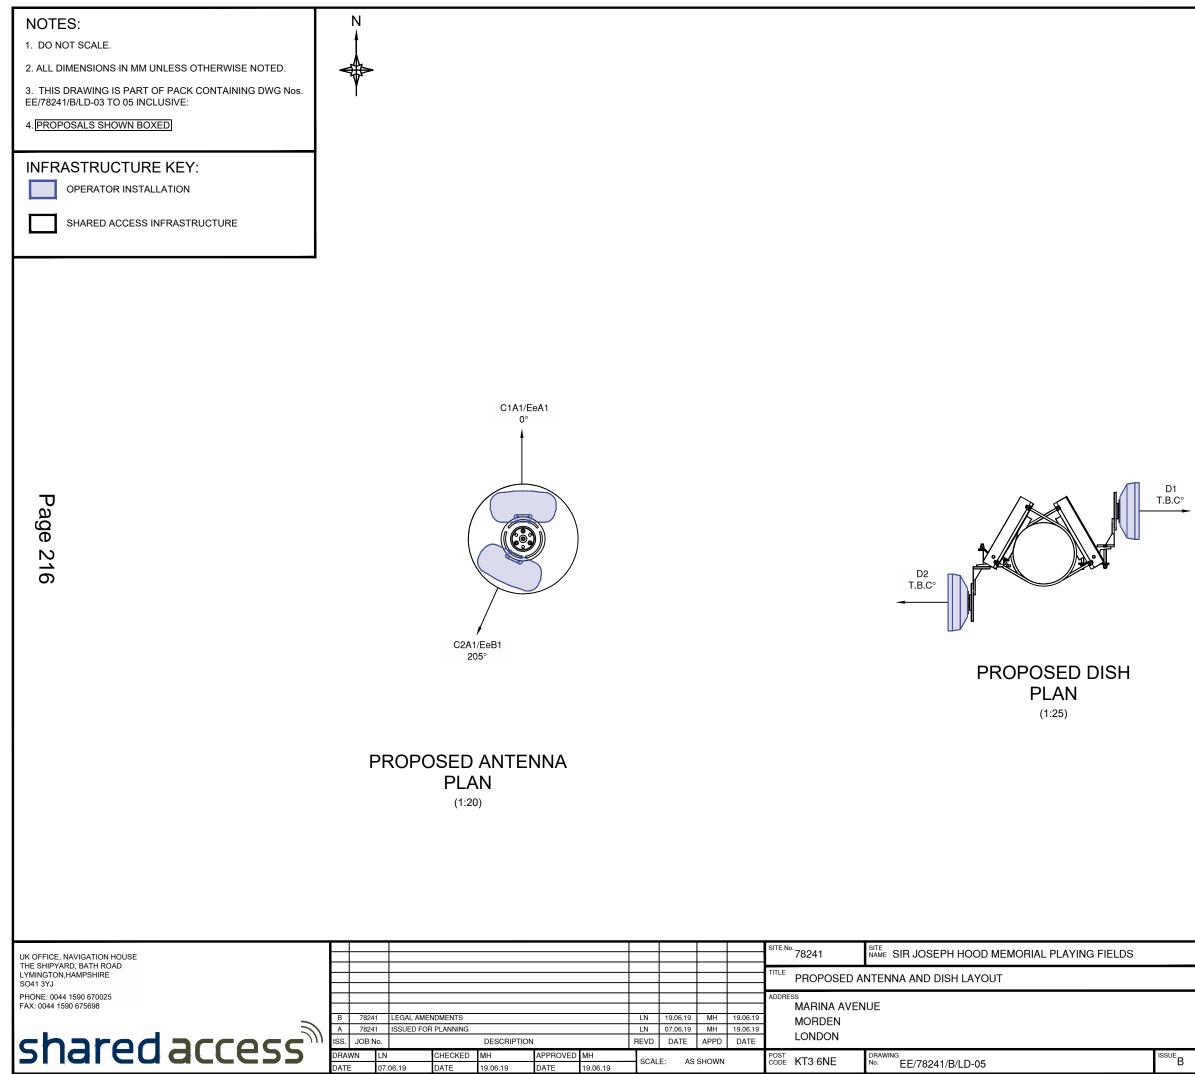

07.06.19

DATE

REVD DATE APPD DATE

AS SHOWN

CODE KT3 6NE

EE/78241/B/LD-05

SCALE:

|                   | -<br>-<br>-<br>-<br>-<br>-<br>-<br>-<br>-<br>-<br>-<br>-<br>-<br>-<br>-<br>-<br>-<br>-<br>- |
|-------------------|---------------------------------------------------------------------------------------------|
|                   | -<br>-<br>-<br>-<br>-<br>-<br>-<br>-<br>-<br>-<br>-<br>-<br>-<br>-<br>-<br>-<br>-<br>-<br>- |
|                   | -<br>-<br>-<br>-<br>-<br>-<br>-<br>-<br>-<br>-<br>-                                         |
| <sup>SSUE</sup> B | A3 [                                                                                        |