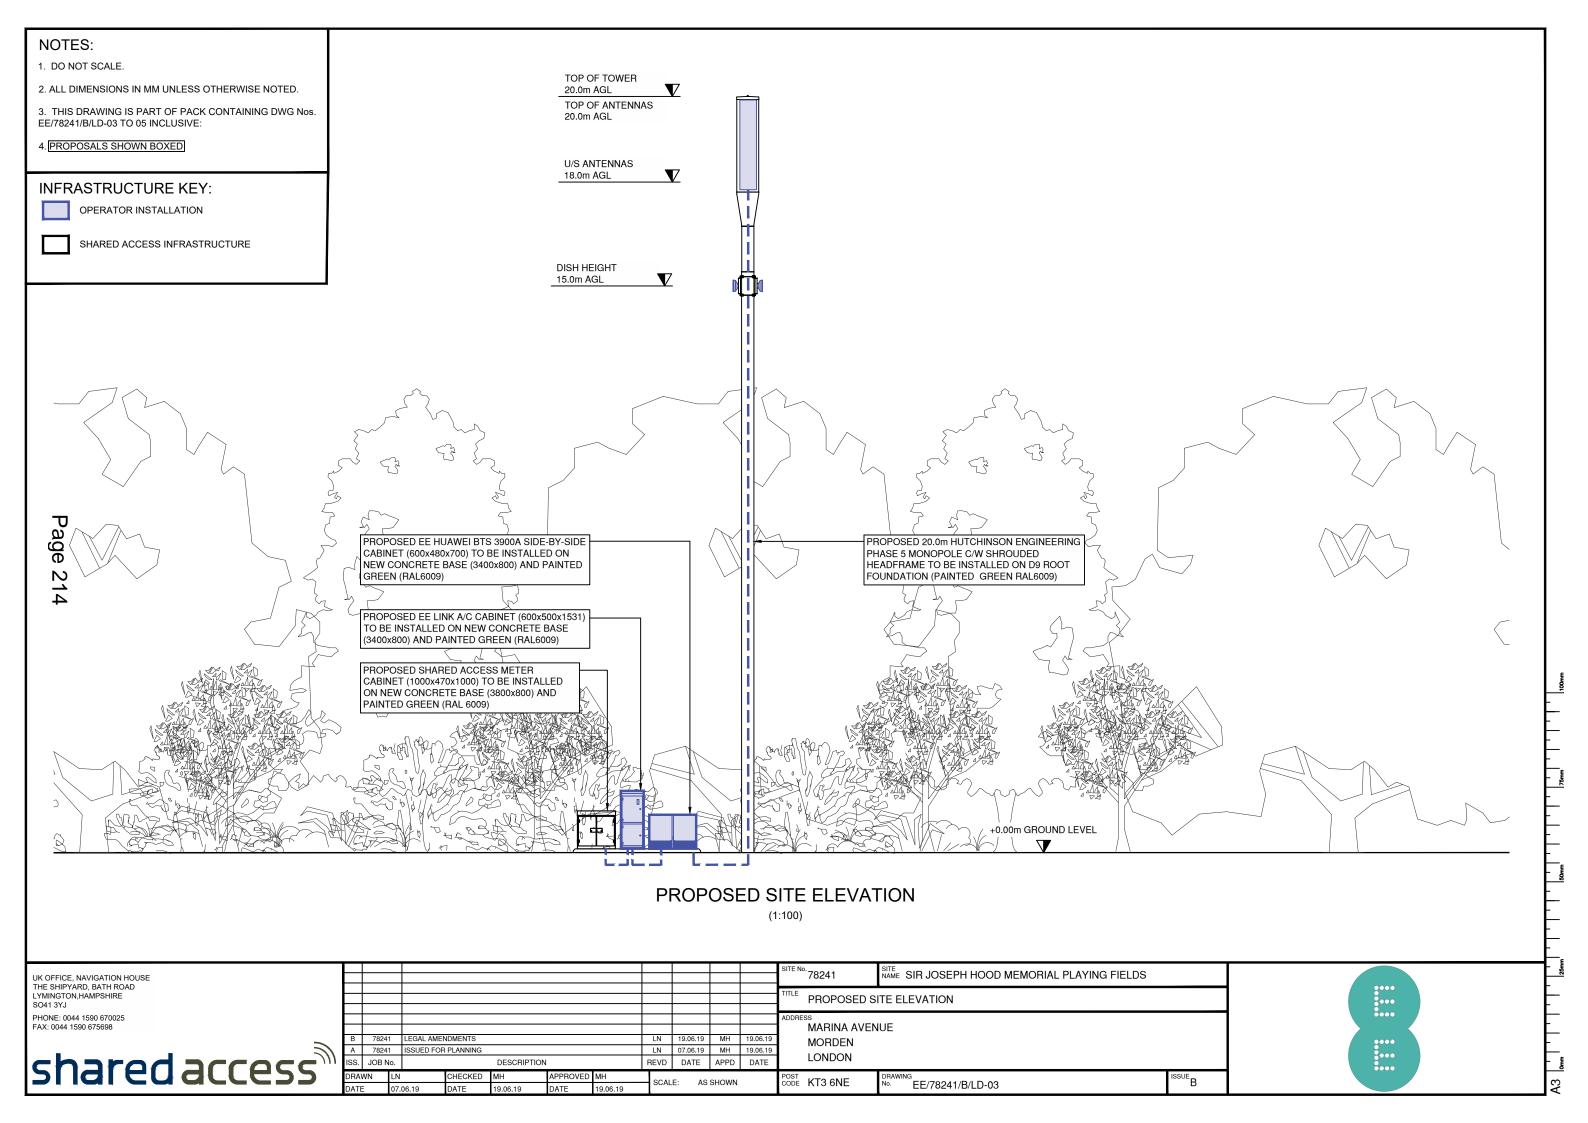

- 2. ALL DIMENSIONS IN MM UNLESS OTHERWISE NOTED.

3. THIS DRAWING IS PART OF PACK CONTAINING DWG Nos. EE/78241/B/LD-01 TO 05 INCLUSIVE:

SITE NGR E: 522570 N: 167308

••••

1000

••••

LOCATION (refer

| UK OFFICE, NAVIGATION HOUSE<br>THE SHIPYARD, BATH ROAD |               |               |            |               |         |                |                  |                |      |                      |          |                      | <sup>SITE №.</sup> 78241 | NAME SIR JOSEPH HOOD MEMORIAL PLAYING FIELDS |   |
|--------------------------------------------------------|---------------|---------------|------------|---------------|---------|----------------|------------------|----------------|------|----------------------|----------|----------------------|--------------------------|----------------------------------------------|---|
| LYMINGTON,HAMPSHIRE<br>SO41 3YJ                        |               |               |            |               |         |                |                  |                |      |                      |          |                      |                          |                                              |   |
| PHONE: 0044 1590 670025<br>FAX: 0044 1590 675698       |               |               |            |               |         |                |                  |                |      |                      |          |                      | ADDRESS<br>MARINA AVEN   | NUE                                          |   |
|                                                        |               |               |            | LEGAL AMEND   |         |                |                  |                | LN   | 19.06.19<br>07.06.19 | MH<br>MH | 19.06.19<br>19.06.19 |                          |                                              |   |
| shared access                                          | $\mathcal{M}$ | ISS. J        |            | ISSUED FOR PL | LANNING | DESCRIPTION    | 1                |                | REVD | DATE                 | APPD     |                      | LONDON                   |                                              |   |
| Isi lai eu access                                      |               | DRAWN<br>DATE | LN<br>07.0 |               |         | MH<br>19.06.19 | APPROVED<br>DATE | MH<br>19.06.19 | SCAL | .E: AS               | SHOWN    |                      | CODE KT3 6NE             | No. DRAWING EE/78241/B/LD-02                 | B |