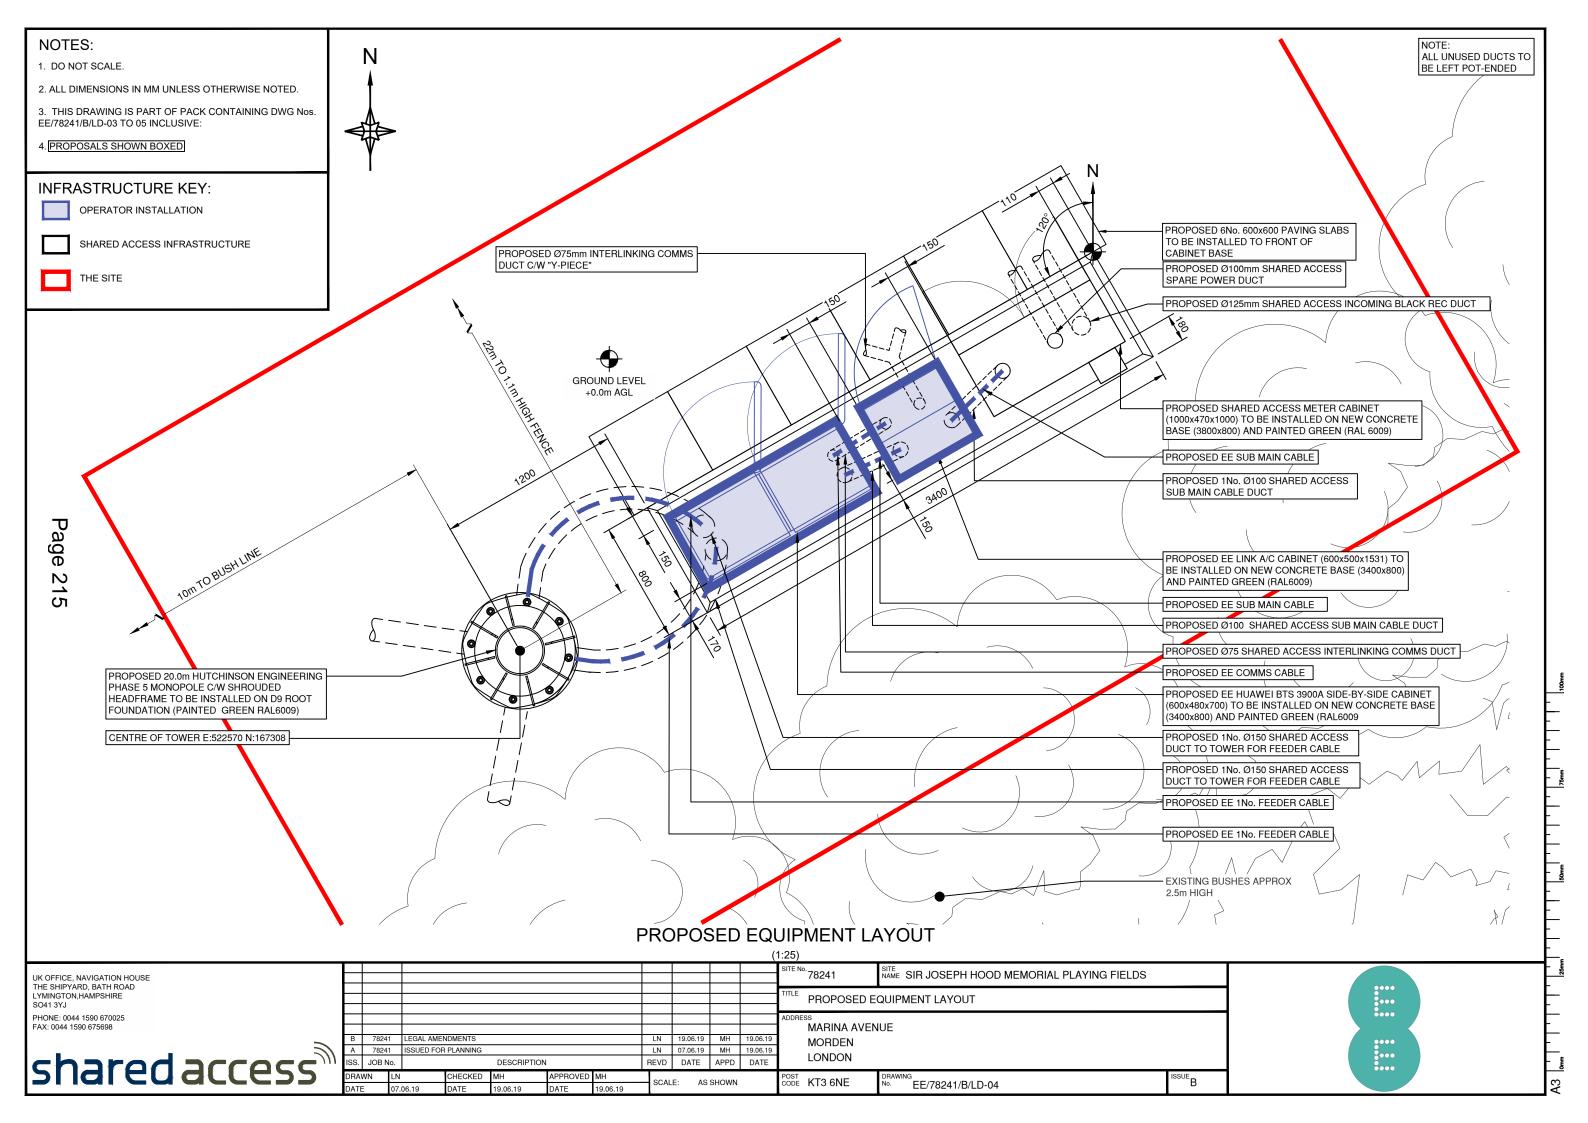

- 2. ALL DIMENSIONS IN MM UNLESS OTHERWISE NOTED.

3. THIS DRAWING IS PART OF PACK CONTAINING DWG Nos. EE/78241/B/LD-01 TO 05 INCLUSIVE:

SITE NGR E: 522570 N: 167308

••••

1000

••••

LOCATION (refer

| UK OFFICE, NAVIGATION HOUSE<br>THE SHIPYARD, BATH ROAD |               |               |            |               |         |                |                  |                |      |                      |          |                      | <sup>SITE №.</sup> 78241 | NAME SIR JOSEPH HOOD MEMORIAL PLAYING FIELDS |   |
|--------------------------------------------------------|---------------|---------------|------------|---------------|---------|----------------|------------------|----------------|------|----------------------|----------|----------------------|--------------------------|----------------------------------------------|---|
| LYMINGTON,HAMPSHIRE<br>SO41 3YJ                        |               |               |            |               |         |                |                  |                |      |                      |          |                      |                          |                                              |   |
| PHONE: 0044 1590 670025<br>FAX: 0044 1590 675698       |               |               |            |               |         |                |                  |                |      |                      |          |                      | ADDRESS<br>MARINA AVEN   | NUE                                          |   |
|                                                        |               |               |            | LEGAL AMEND   |         |                |                  |                | LN   | 19.06.19<br>07.06.19 | MH<br>MH | 19.06.19<br>19.06.19 |                          |                                              |   |
| shared access                                          | $\mathcal{M}$ | ISS. J        |            | ISSUED FOR PL | LANNING | DESCRIPTION    | 1                |                | REVD | DATE                 | APPD     |                      | LONDON                   |                                              |   |
| Isi lai eu access                                      |               | DRAWN<br>DATE | LN<br>07.0 |               |         | MH<br>19.06.19 | APPROVED<br>DATE | MH<br>19.06.19 | SCAL | .E: AS               | SHOWN    |                      | CODE KT3 6NE             | No. DRAWING EE/78241/B/LD-02                 | B |