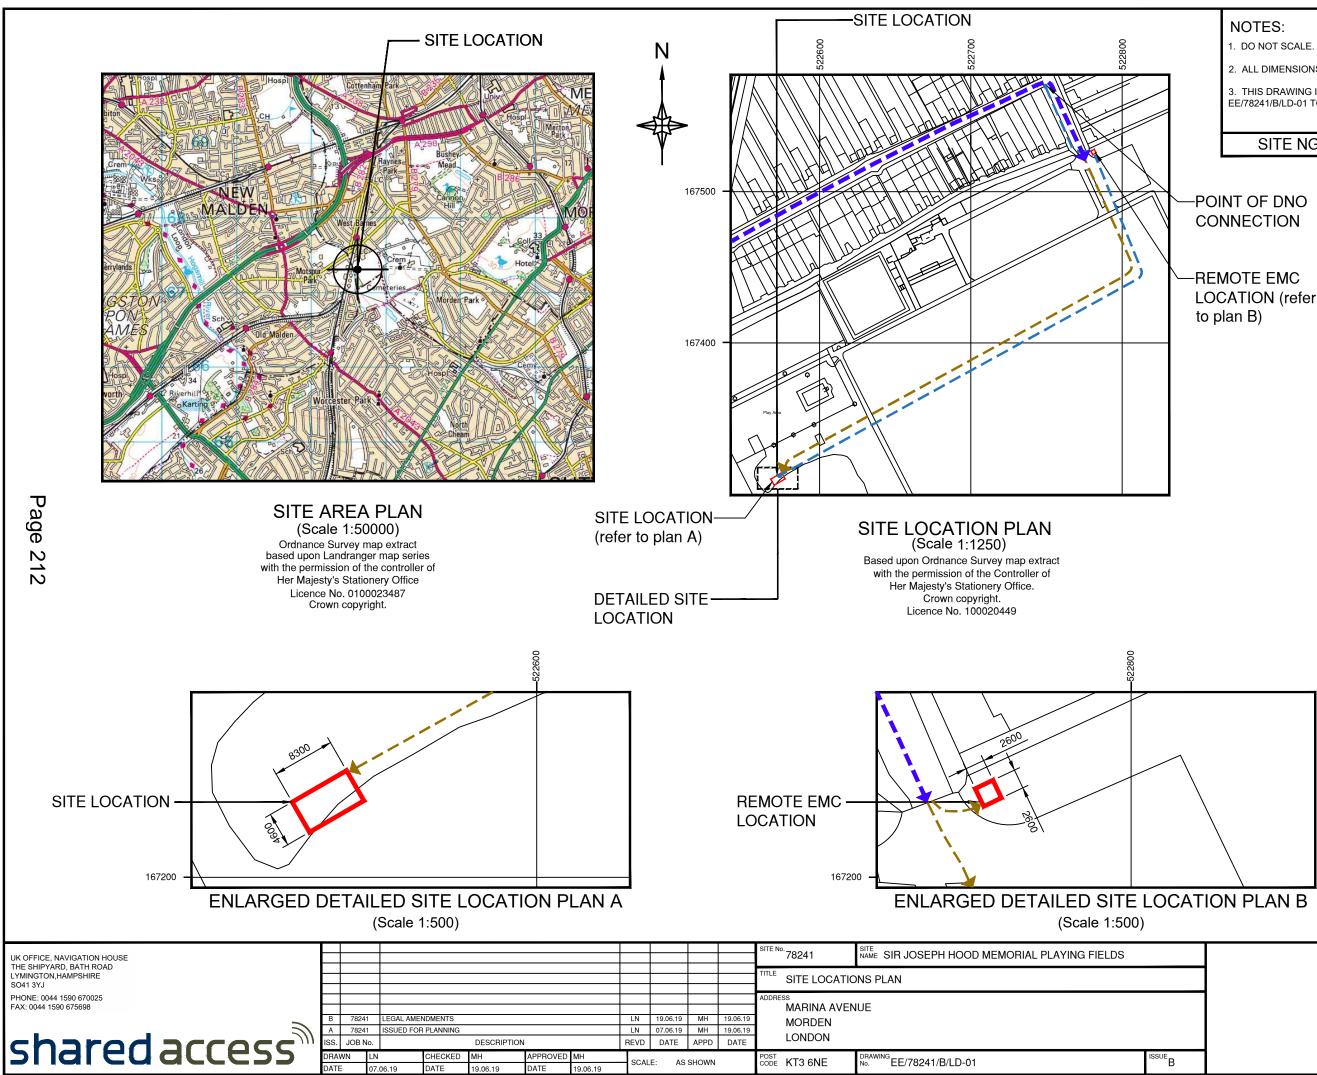

## 78241

# SIR JOSEPH HOOD MEMORIAL PLAYING FIELDS

MARINA AVENUE

MORDEN

LONDON

KT3 6NE

- 2. ALL DIMENSIONS IN MM UNLESS OTHERWISE NOTED.

3. THIS DRAWING IS PART OF PACK CONTAINING DWG Nos. EE/78241/B/LD-01 TO 05 INCLUSIVE:

SITE NGR E: 522570 N: 167308

••••

1000

••••

LOCATION (refer

| UK OFFICE, NAVIGATION HOUSE<br>THE SHIPYARD, BATH ROAD |               |               |            |               |         |                |                  |                |      |                      |          |                      | <sup>SITE №.</sup> 78241 | NAME SIR JOSEPH HOOD MEMORIAL PLAYING FIELDS |   |
|--------------------------------------------------------|---------------|---------------|------------|---------------|---------|----------------|------------------|----------------|------|----------------------|----------|----------------------|--------------------------|----------------------------------------------|---|
| LYMINGTON,HAMPSHIRE<br>SO41 3YJ                        |               |               |            |               |         |                |                  |                |      |                      |          |                      |                          |                                              |   |
| PHONE: 0044 1590 670025<br>FAX: 0044 1590 675698       |               |               |            |               |         |                |                  |                |      |                      |          |                      | ADDRESS<br>MARINA AVEN   | NUE                                          |   |
|                                                        |               |               |            | LEGAL AMEND   |         |                |                  |                | LN   | 19.06.19<br>07.06.19 | MH<br>MH | 19.06.19<br>19.06.19 |                          |                                              |   |
| shared access                                          | $\mathcal{M}$ | ISS. J        |            | ISSUED FOR PL | LANNING | DESCRIPTION    | 1                |                | REVD | DATE                 | APPD     |                      | LONDON                   |                                              |   |
| Isi lai eu access                                      |               | DRAWN<br>DATE | LN<br>07.0 |               |         | MH<br>19.06.19 | APPROVED<br>DATE | MH<br>19.06.19 | SCAL | .E: AS               | SHOWN    |                      | CODE KT3 6NE             | No. DRAWING EE/78241/B/LD-02                 | B |